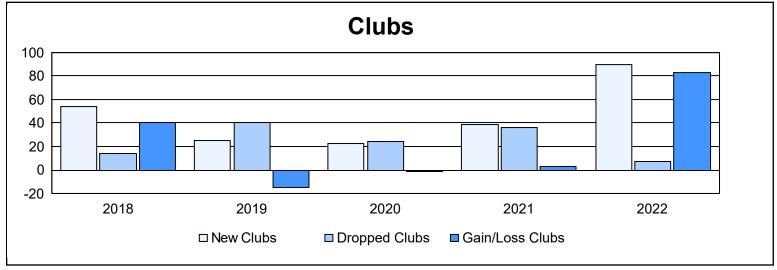

| Year      | New<br>Clubs | Dropped<br>Clubs | Gain/<br>Loss<br>Clubs | New<br>Members | Charter<br>Members | Reinstate<br>Members | Transfer<br>Members | Total<br>Member<br>Added | Total<br>Members<br>Dropped | Gain/<br>Loss<br>Members |
|-----------|--------------|------------------|------------------------|----------------|--------------------|----------------------|---------------------|--------------------------|-----------------------------|--------------------------|
| 2017-2018 | 54           | 14               | 40                     | 2,394          | 1,431              | 369                  | 66                  | 4,260                    | 3,012                       | 1,248                    |
| 2018-2019 | 25           | 40               | -15                    | 1,121          | 791                | 422                  | 79                  | 2,413                    | 3,704                       | -1,291                   |
| 2019-2020 | 23           | 24               | -1                     | 1,393          | 652                | 191                  | 44                  | 2,280                    | 2,502                       | -222                     |
| 2020-2021 | 39           | 36               | 3                      | 1,574          | 1,088              | 255                  | 75                  | 2,992                    | 2,986                       | 6                        |
| 2021-2022 | 90           | 7                | 83                     | 2,814          | 2,324              | 360                  | 85                  | 5,583                    | 2,872                       | 2,711                    |
| Average   | 46           | 24               | 22                     | 1,859          | 1,257              | 319                  | 70                  | 3,506                    | 3,015                       | 490                      |